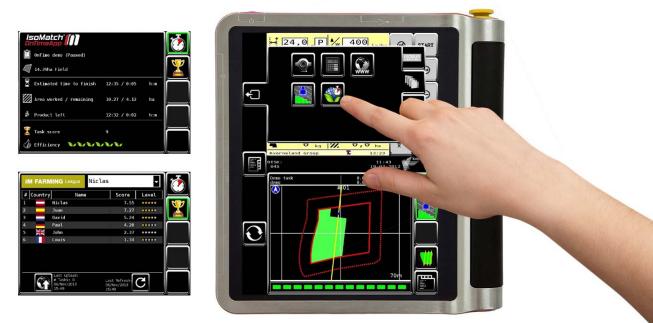

# Kverneland Group develops a new app for IsoMatch Tellus-IsoMatch OnTimeApp

7-11-2013, Nieuw-Vennep, The Netherlands

IsoMatch OnTimeApp

Kverneland Group is developing a new app for the IsoMatch Tellus – the IsoMatch OnTimeApp. The OnTimeApp can improve the efficiency of the work done in the field by displaying important information such as finishing time, efficiency score and remaining product. It allows the farmer to make important decisions to save time and costs.

How much time does it take to finish a task? is the task performed efficiently? With the IsoMatch OnTimeApp these questions can be answered easily.

### Simple idea, great results

When driving your car, the navigation system tells you exactly how much time it will take to reach your destination. This simple idea was the basis for the development of the IsoMatch OnTimeApp. The farmer can see immediately a time estimation for finishing his field's task. In addition he can view how efficiently he is driving and how much product is left so he could make the right decisions to save time and costs.

### Share your success with farmer colleagues worldwide

With the IsoMatch OnTimeApp the operator can immediately share his efficiency score with colleagues and friends.